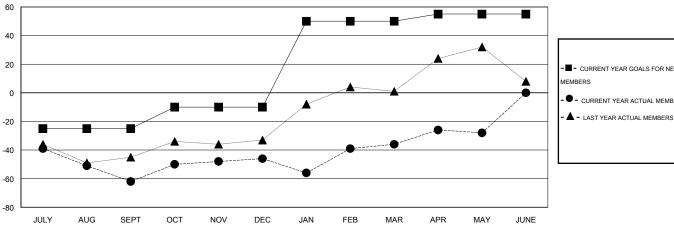

### GOALS AND ACTUAL MEMBERS CUMULATIVE

| - CURRE | ENT YEAR GOALS FOR NEW |
|---------|------------------------|
| MEMBERS |                        |

CURRENT YEAR ACTUAL MEMBERS

| DROPPED CLUBS: 2                |                | 39 CLUBS OF 52 ADDED 1 OR MORE<br>NEW MEMBERS |      |
|---------------------------------|----------------|-----------------------------------------------|------|
| DROPPED MEMBERS                 |                |                                               | F    |
| DECEASED  CLUB CANCELLED  OTHER | 21<br>0<br>170 | CLICK HERE FOR HEALTH ASSESSMENT DATA         | FAMI |
| TOTAL                           | 191            |                                               | NON- |